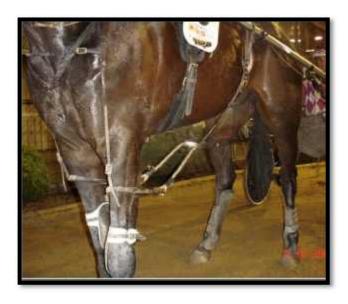

## **Approval of Gear – Three Quarter Hopples**

On 24 May 2022, the HRNZ Board Special Committee approved Three Quarter Hopples for use in New Zealand and this gear has been added to the Notifiable Approved Gear list in the Regulations.

Three Quarter Hopples incorporate the normal Half Hopples along with one hind hopple loop. Please note it is a requirement that the hopple on the hind leg must be connected to the half hopple pulley system and not directly to a hopple on a foreleg.

## **Three Quarter Hopples**

Catherine McDonald

General Manager – Racing, Marketing & Communications